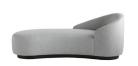

## TURNER CHAISE ICEBERG LINEN GREY ASH, LEFT ARM

8146

H: 28 IN, W: 71 IN, D: 33 IN Iceberg Linen Contract Suitable As Is Meet the newest member of our Turner Collection. This handsome devil is just like its predecessors built a little smaller for a studio loft or inviting formal space. The blend of elegant upholstery and soft hue of the Sharkskin Velvet are allglamour appealing to style makers who appreciate bold design. The silhouette features one long sexy curve perfect for lounging.