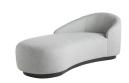

## TURNER CHAISE ICEBERG LINEN GREY ASH, LEFT ARM

8146

H: 28 IN, W: 71 IN, D: 33 IN Iceberg Linen Contract Suitable As Is Meet the newest member of our Turner Collection. This handsome devil is just like its predecessors built a little smaller for a studio loft or inviting formal space. The blend of elegant upholstery and soft hue of the Sharkskin Velvet are allglamour appealing to style makers who appreciate bold design. The silhouette features one long sexy curve perfect for lounging.