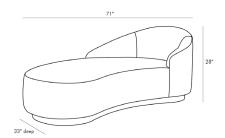

## TURNER CHAISE ICEBERG LINEN GREY ASH, LEFT ARM

8146

H: 28 IN, W: 71 IN, D: 33 IN Iceberg Linen Contract Suitable As Is Meet the newest member of our Turner Collection. This handsome devil is just like its predecessors built a little smaller for a studio loft or inviting formal space. The blend of elegant upholstery and soft hue of the Sharkskin Velvet are allglamour appealing to style makers who appreciate bold design. The silhouette features one long sexy curve perfect for lounging.